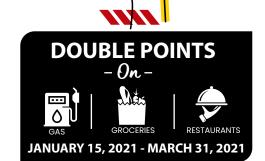

# Earn 2X Points with your MY Visa Rewards Credit Card

**JANUARY 15, 2021 - MARCH 31, 2021** 

Earn 2X Points with MY Rewards Visa Credit Cards on Gas, Groceries and Restaurant Purchases.

- MY Platinum Rewards Visa 9.90% APR\*
- MY Signature Rewards Visa 10.99% APR\* (featuring cash back)
- MY Classic Rewards Visa 12.99% APR\*

If you are looking for a budget friendly rewards credit card program apply for a MY Rewards Visa Credit Card today! For more information visit mymncu.org/loans/visa.

\* Credit qualifications apply. Subject to change. Certain restrictions apply. APR = Annual Percentage Rate. Visit mymncu.org for complete details. Qualifying 2X points SIC/CAT Code(s)/Merchant Category Codes are: 5331, 5399, 5411, 5422, 5441, 5451, 5462, 5499, 5814, 5812, 5813, 5921, 5811, 5310, 5300, 5542, 5541.