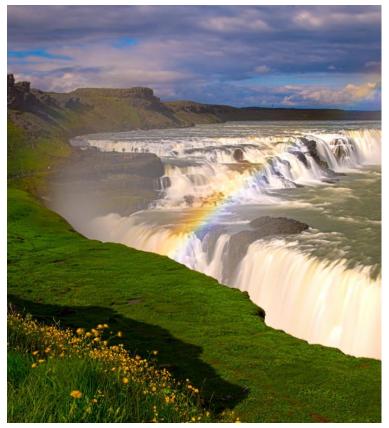

**Day 3: Tuesday, September 3, 2024 Reykjavík - Golden Circle -Reykjavík** Travel the Golden Circle and experience renowned natural wonders, including the double-cascade Gullfoss waterfall, the explosive Geysir thermal area, and the famous Thingvellir National Park, where you'll stand upon the crest of the Mid-Atlantic Ridge. Along the way, stop at a family-run dairy farm to enjoy various cheeses and their famous ice cream during a light lunch. Your day ends with a visit to Friðheimar's stud farm and greenhouse cultivation center. Discover how pesticide-free produce is grown with the aid of geothermal energy and then learn about the tradition of breeding Icelandic show horses before returning to Reykjavík. (*B, L*)