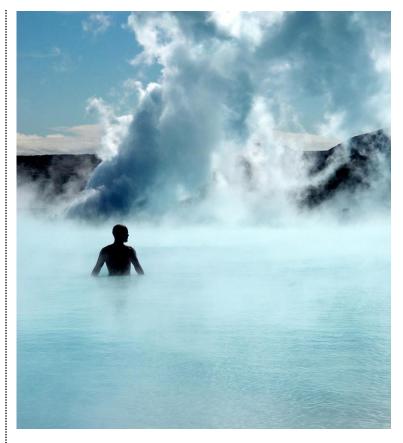

**Day 9: Monday, September 9, 2024 Vík - Reykjavík** Today, make your way back to Reykjavik, taking in the incredible backdrops that make this journey picturesque. In the afternoon, **it's your choice!** You may choose to visit the Blue Lagoon and soak in the warm, mineral-rich waters, located in the heart of a dramatic lava field, **- OR-** visit the Perlan Center to explore the wonders of Iceland through interactive exhibits such as the Ice Cave, the Planetarium, the virtual aquarium and more. This evening, join your fellow travelers for a farewell dinner at a local restaurant and reflect on your adventures in the Land of Fire and Ice. (*B, D*)