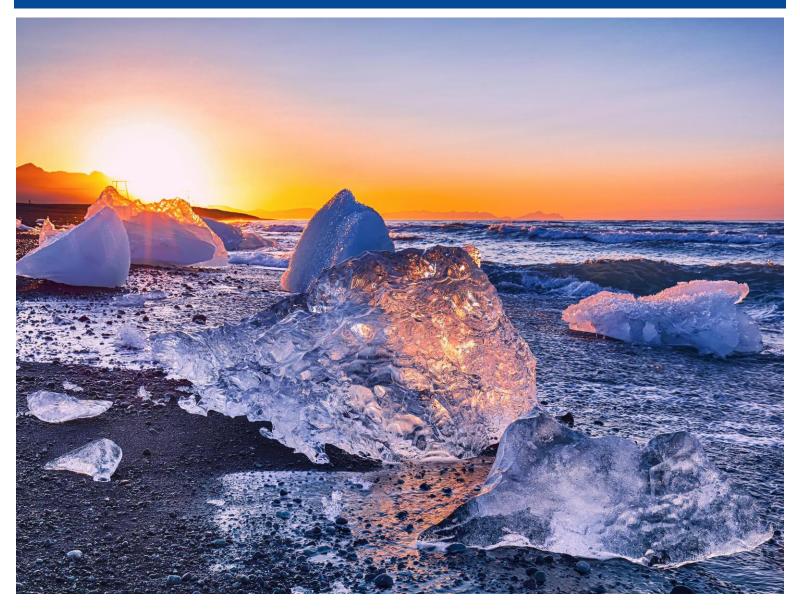

Day 8: Sunday, September 8, 2024 Vík - Jökulsárlón Glacial Lagoon - Vatnajökull National Park - Vík Journey to Vatnajökull, Iceland's largest National Park and home to the country's highest mountains. Marvel at the vistas and snowy mountain peaks while you join a cruise on an amphibian boat\*\* along the huge icebergs of the Jökulsárlón Glacial Lagoon. Keep your eyes peeled for possible seal sightings and get to taste the 1,000-year-old ice that surrounds you. (B, D)