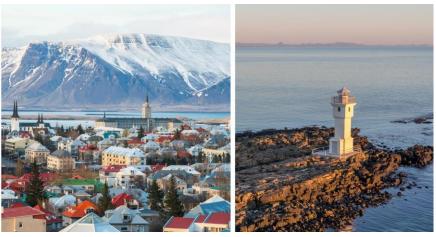

**Day 2: Monday, September 2, 2024 Reykjavík, Iceland - Tour Begins** Begin in the capital city of Reykjavík. Get to know your fellow travelers during an Icelandic lunch at a popular local restaurant before checking into your hotel in the later afternoon. Then, join a local expert for a walking tour of The Old City featuring the city hall, the harbor, the Parliament building and the nearby cathedral, dating form 1796. (*L*)