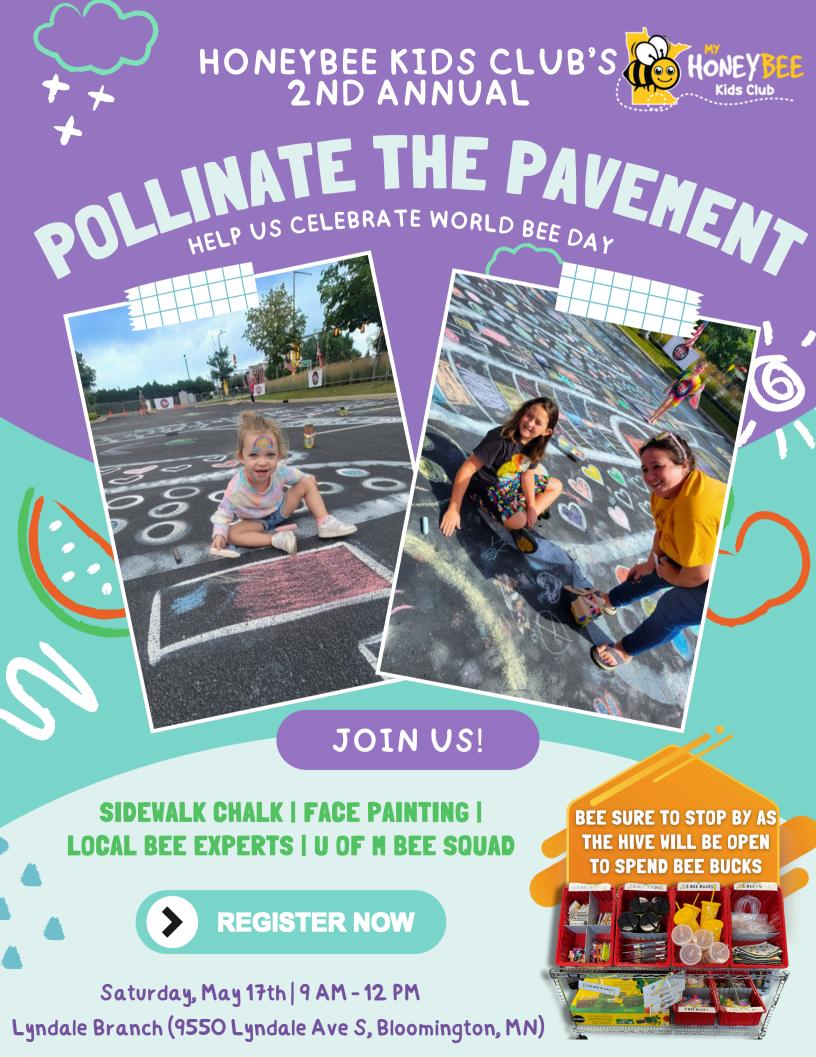

#### **BEE THERE!**

Saturday, May 17th 9 AM - 12 PM

#### Pollinate the Pavement

Lyndale Branch (Front Parking Lot) 9550 Lyndale Ave S Bloomington, MN 55420

Saturday, October 4th 9 AM - 12 PM

Honey & Harvest

Lyndale Branch (Back Parking Lot) 9550 Lyndale Ave S Bloomington, MN 55420